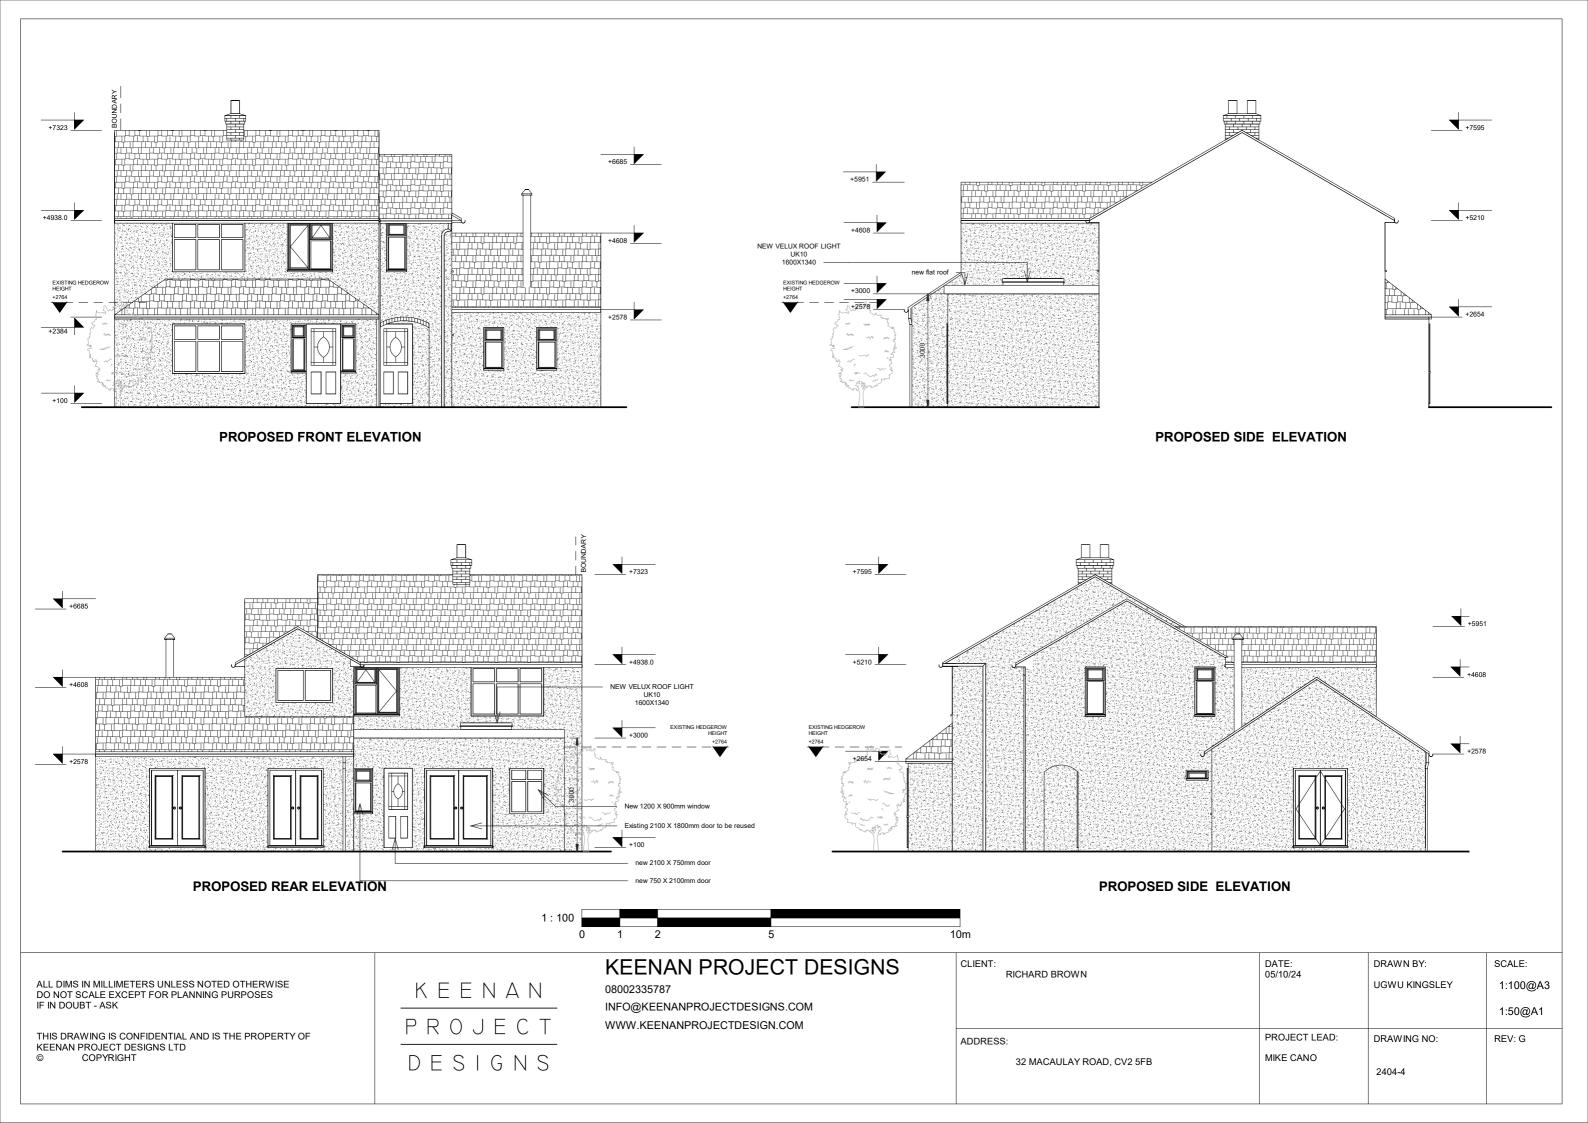

## PROPOSED GROUND FLOOR PLAN

ALL DIMS IN MILLIMETERS UNLESS NOTED OTHERWISE DO NOT SCALE EXCEPT FOR PLANNING PURPOSES IF IN DOUBT - ASK

THIS DRAWING IS CONFIDENTIAL AND IS THE PROPERTY OF KEENAN PROJECT DESIGNS LTD © COPYRIGHT

| KEENAN  |
|---------|
| PROJECT |
| DESIGNS |

**KEENAN PROJECT DESIGNS** 

INFO@KEENANPROJECTDESIGNS.COM WWW.KEENANPROJECTDESIGN.COM

08002335787

CLIENT: RICHARD BROWN

ADDRESS:

32 MACAULAY ROAD, CV2 5FB

| 1 : 50<br>0 | 1 2                        | 2                          | ]<br>Im                       |
|-------------|----------------------------|----------------------------|-------------------------------|
|             | DATE:<br>05/10/24          | DRAWN BY:<br>UGWU KINGSLEY | SCALE:<br>1:100@A3<br>1:50@A1 |
| В           | PROJECT LEAD:<br>MIKE CANO | DRAWING NO:<br>2404-2      | REV: G                        |