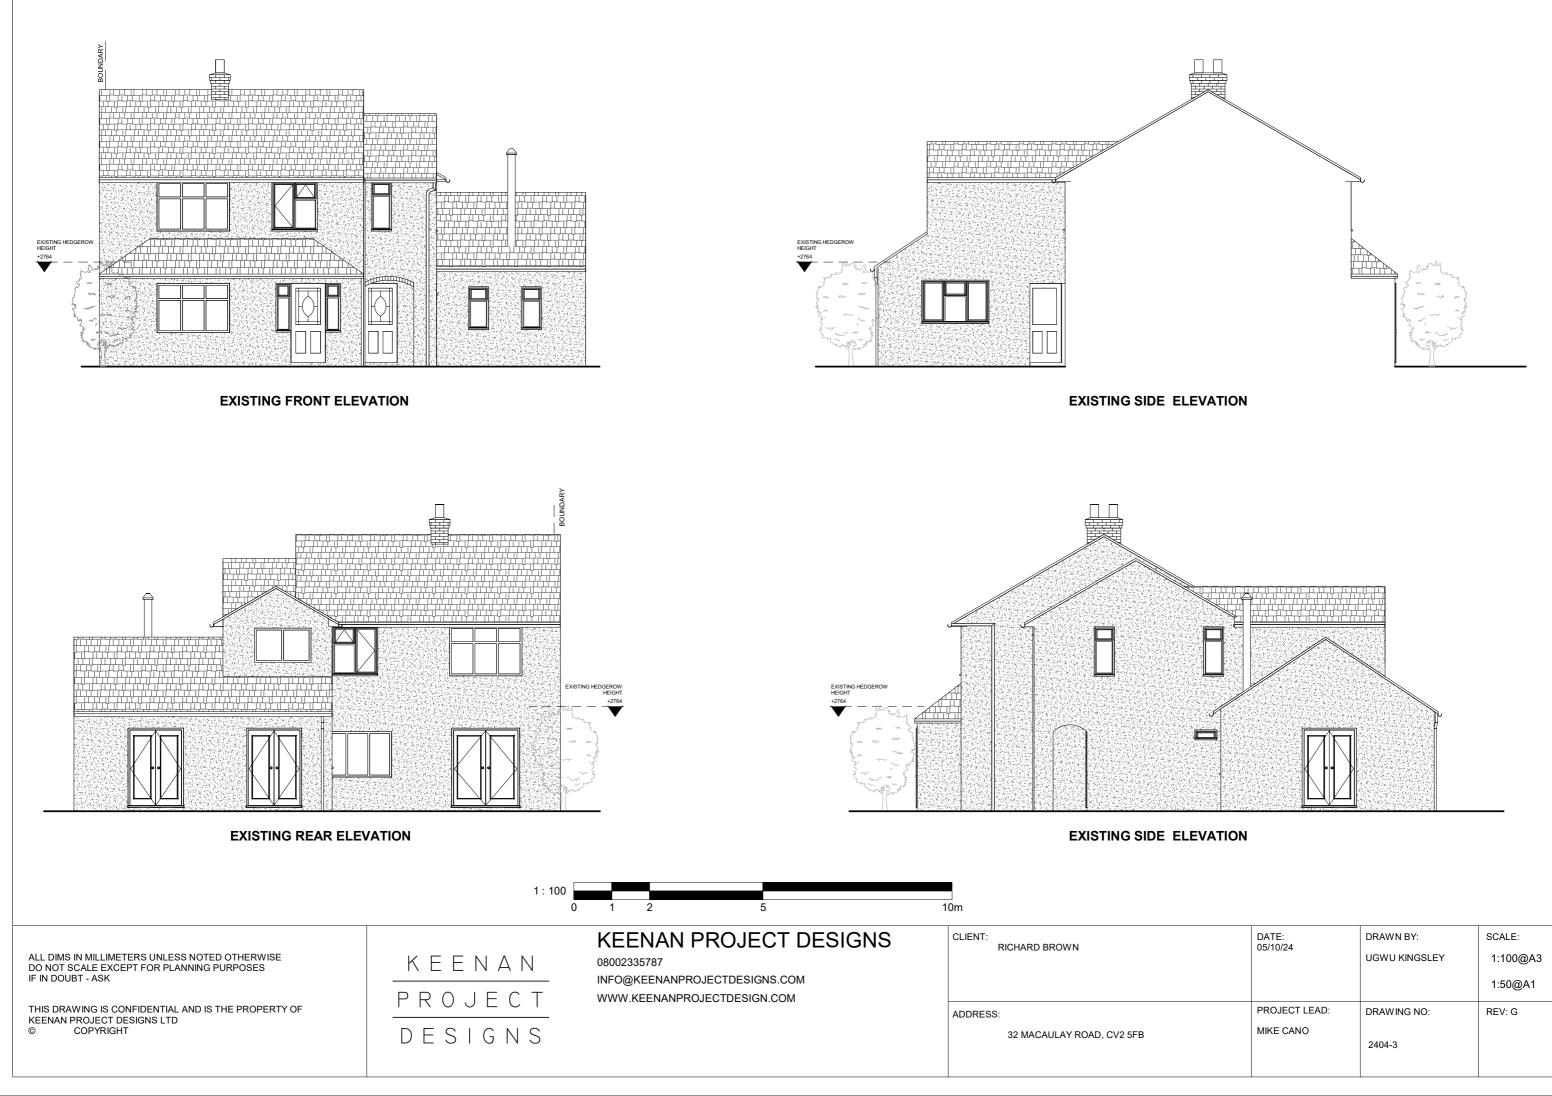

| DATE:<br>05/10/24 | DRAWN BY:     | SCALE:   |
|-------------------|---------------|----------|
| 03/10/24          | UGWU KINGSLEY | 1:100@A3 |
|                   |               | 1:50@A1  |
| PROJECT LEAD:     | DRAWING NO:   | REV: G   |
| MIKE CANO         |               |          |
|                   | 2404-3        |          |
|                   |               |          |