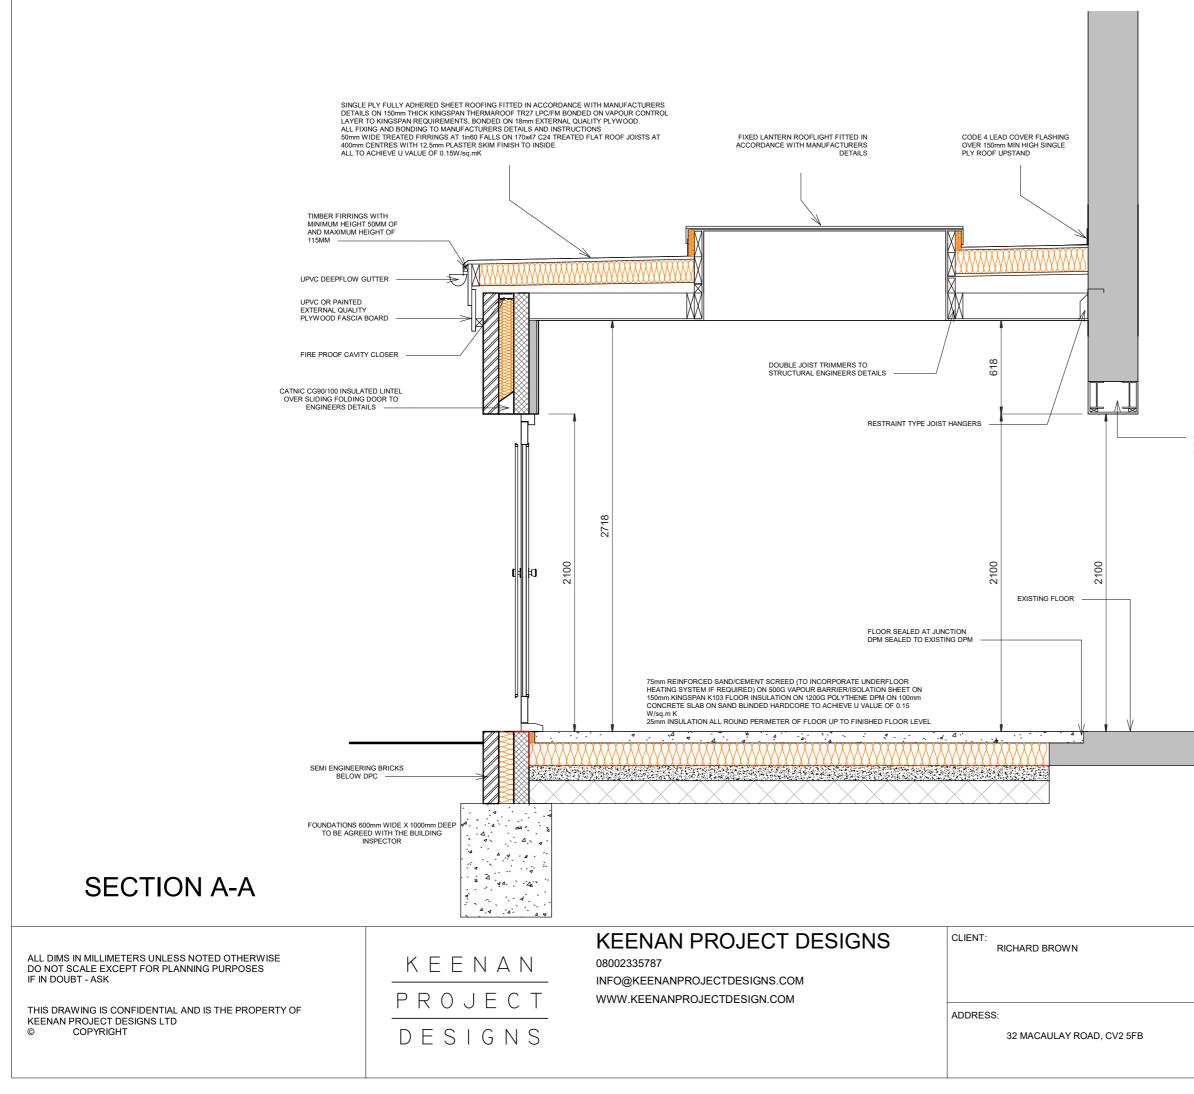

STRUCTURAL BEAM TO BE DESIGNED BY STRUCTURAL ENGINEER

| DATE:<br>05/10/24 | DRAWN BY:     | SCALE:  |
|-------------------|---------------|---------|
|                   | UGWU KINGSLEY | 1:25@A3 |
|                   |               |         |
|                   |               |         |
| PROJECT LEAD:     | DRAWING NO:   | REV: G  |
| MIKE CANO         |               |         |
|                   | 2404-5        |         |
|                   |               |         |